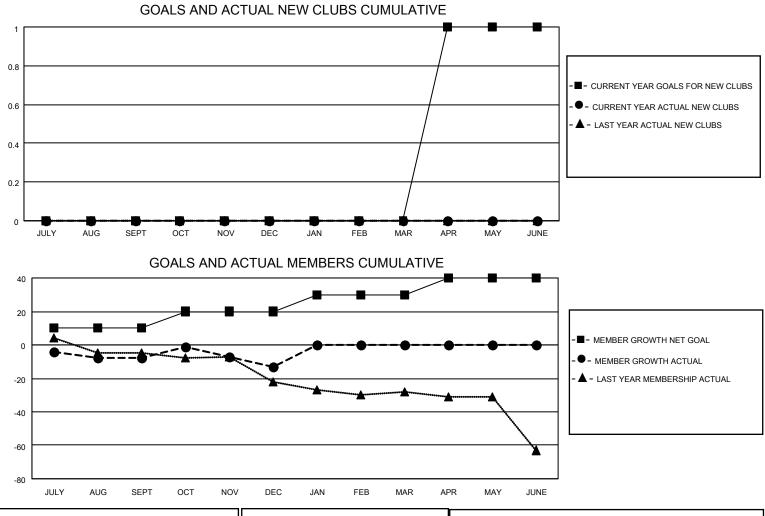

## LOCATION NORTH CAROLINA

District 31 N

Results as of: 12/31/2022

| Clubs                 |               |           |               | Members               |                          |                         |                                                    |
|-----------------------|---------------|-----------|---------------|-----------------------|--------------------------|-------------------------|----------------------------------------------------|
| RESULTS FOR 2022-2023 |               |           |               | RESULTS FOR 2022-2023 |                          |                         |                                                    |
| QUARTER               | NEW CLUB GOAL | NEW CLUBS | DROPPED CLUBS | QUARTER ME            | EMBER GROWTH NET<br>GOAL | MEMBER GROWTH<br>ACTUAL | DROPPED<br>MEMBERS ACTUAL<br>(including transfers) |
| JULY/AUG/SEPT         | 0             | 0         | 0             | JULY/AUG/SEPT         | 10                       | 24                      | 29                                                 |
| OCT/NOV/DEC           | 0             | 0         | 1             | OCT/NOV/DEC           | 10                       | 26                      | 30                                                 |
| JAN/FEB/MAR           | 0             | 0         | 0             | JAN/FEB/MAR           | 10                       | 0                       | 0                                                  |
| APR/MAY/JUNE          | 1             | 0         | 0             | APR/MAY/JUNE          | 10                       | 0                       | 0                                                  |